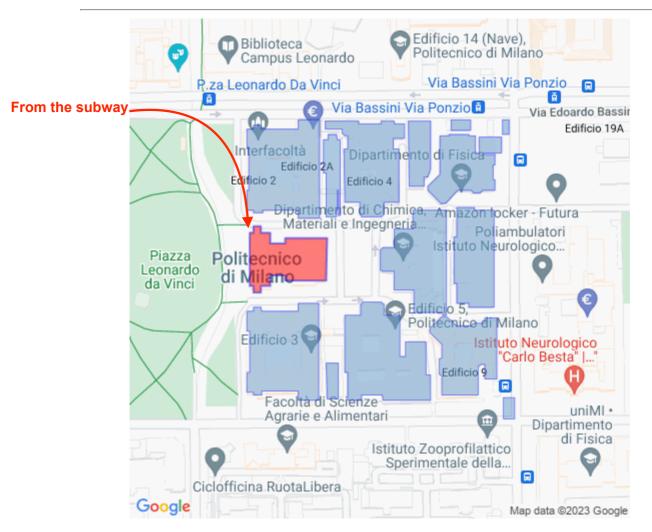

## How to reach the classroom AULA MAGNA

Milano - Milano Città Studi - Piazza Leonardo da Vinci 32 - Edificio 1 - Floor: Primo

| Milano<br>Centrale<br>Station | Take Line 2 of the underground railway (MM2 green line), towards Cologno Nord-Gessate. Get off the train at the Piola station (third stop). Take the left-hand exit from Piola station; walk along Via D'Ovidio, keeping to the left and cross Via Bonardi: at this point you will have arrived in Piazza Leonardo da Vinci. Politecnico di Milano is the main building facing you. |
|-------------------------------|-------------------------------------------------------------------------------------------------------------------------------------------------------------------------------------------------------------------------------------------------------------------------------------------------------------------------------------------------------------------------------------|
| <b>Piola Station</b>          | Take the left-hand exit from Piola station; walk along Via D'Ovidio, keeping to the left                                                                                                                                                                                                                                                                                            |
| (MM2 green                    | and cross Via Bonardi: at this point you will have arrived in Piazza Leonardo da Vinci.                                                                                                                                                                                                                                                                                             |
| line)                         | Politecnico di Milano is the main building facing you                                                                                                                                                                                                                                                                                                                               |
| Milano                        | Take Line 2 of the underground railway (MM2 green line), towards Cologno Nord-                                                                                                                                                                                                                                                                                                      |
| Cadorna                       | Gessate, as far as PIOLA station (eighth stop). Take the left-hand exit from Piola station;                                                                                                                                                                                                                                                                                         |
| Station                       | walk along Via D'Ovidio, keeping to the left and cross Via Bonardi: at this point you will                                                                                                                                                                                                                                                                                          |
|                               | have arrived in Piazza Leonardo da Vinci. Politecnico di Milano is the main building                                                                                                                                                                                                                                                                                                |
|                               | facing you.                                                                                                                                                                                                                                                                                                                                                                         |
| Milano                        | Take Line 2 of the underground railway (MM2 green line) towards Abbiategrasso as far                                                                                                                                                                                                                                                                                                |
| Lambrate                      | as PIOLA station (first stop). Take the left-hand exit from Piola station; walk along Via                                                                                                                                                                                                                                                                                           |
| Station                       | D'Ovidio, keeping to the left and cross Via Bonardi: at this point you will have arrived in                                                                                                                                                                                                                                                                                         |
|                               | Piazza Leonardo da Vinci. Politecnico di Milano is the main building facing you.                                                                                                                                                                                                                                                                                                    |