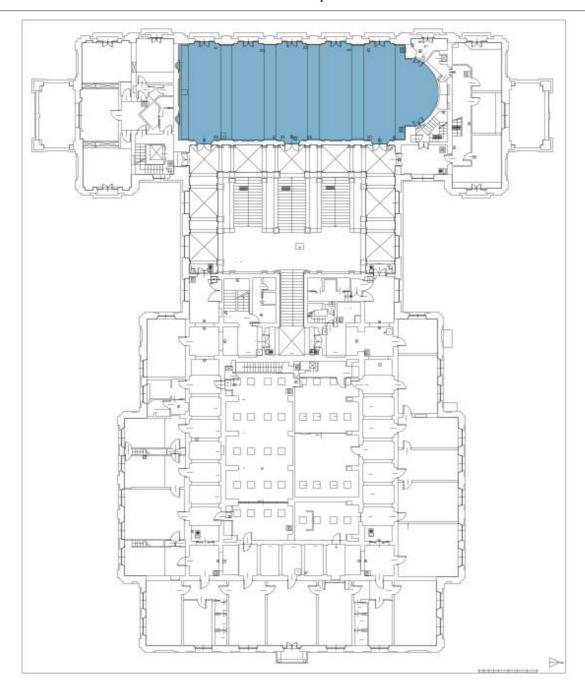

e left and cross Via Bonardi: at this point you will have arrived in                                                                                                                                                                                                                                                                                         |
|                               | Piazza Leonardo da Vinci. Politecnico di Milano is the main building facing you.                                                                                                                                                                                                                                                                                                    |

## **Classroom AULA MAGNA**

Floor map



13/10/23,07:04

AULA MAGNA